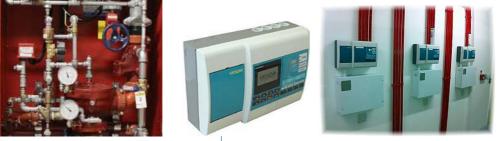

#### **NOC & DCIM System**

Network Operation Center

iNAV DCIM System

### **Data Center Infrastructure Management**

iNAV DCIM is a unified solution for data center implementation, monitoring, and management. This intelligent solution specializes in providing a flexible platform, automatic reporting system and effective communication channels with 3D visualization of IT assets, facilities, and the environment to address the need for high availability, security, efficiency, and integration.

The eight modules in iNAV-Newtech Data Center Infrastructure Management (DCIM) Solution is overseeing both IT and physical infrastructure management in a unified approach. It provides flexible platforms, automatic reporting systems and effective communication channels with 3D visualization.