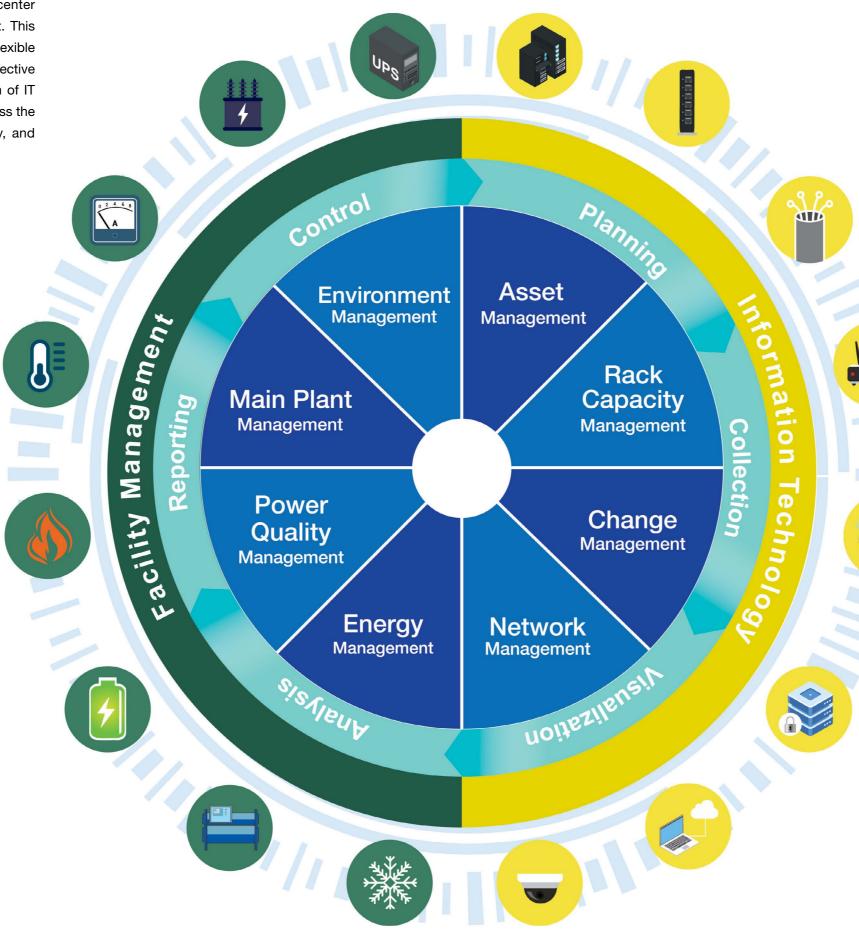

### **Data Center Infrastructure Management**

iNAV DCIM is a unified solution for data center implementation, monitoring, and management. This intelligent solution specializes in providing a flexible platform, automatic reporting system and effective communication channels with 3D visualization of IT assets, facilities, and the environment to address the need for high availability, security, efficiency, and integration.

The eight modules in iNAV-Newtech Data Center Infrastructure Management (DCIM) Solution is overseeing both IT and physical infrastructure management in a unified approach. It provides flexible platforms, automatic reporting systems and effective communication channels with 3D visualization.