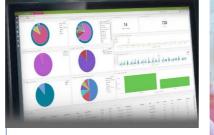

### **Data Center Infrastructure Management**

iNAV DCIM is a unified solution for data center implementation, monitoring, and management. This intelligent solution specializes in providing a flexible platform, automatic reporting system and effective communication channels with 3D visualization of IT assets, facilities, and the environment to address the need for high availability, security, efficiency, and integration.

The eight modules in iNAV-Newtech Data Center Infrastructure Management (DCIM) Solution is overseeing both IT and physical infrastructure management in a unified approach. It provides flexible platforms, automatic reporting systems and effective communication channels with 3D visualization.