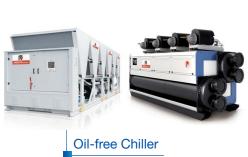

#### **Air-Conditioning and Mechanical Ventilation System**

CRAC Unit

Rack Cooler Unit

Aisle Containment