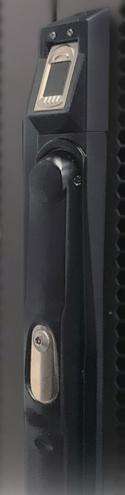

# Your Secure and Agile Fingerprint Server Cabinet Guardian

RT-03Z Fingerprint Server Cabinet Lock brings a new level of physical security to Data Centers and Colocation facilities. Safeguarding your IT assets by real-time programmable access control, providing comprehensive security and audit trail capabilities, RT-03Z ensures safety down to every individual cabinet.

### RT-03Z Fingerprint Server Cabinet Lock

| Dimension             | 230mm (L) X 41mm (W) X 67mm (H)                   |
|-----------------------|---------------------------------------------------|
| Weight                | 0.80kg                                            |
| Color                 | Black                                             |
| Operating voltage     | 12Vdc                                             |
| Input voltage range   | 10.8Vdc-13.2Vdc                                   |
| Current requirement   | 1000mA/12Vdc                                      |
| Identification        | Capacitive and 3D technology                      |
| Fingerprint capacity  | 1700 captures                                     |
| Matching time         | <0.8s (support both 1:1 and 1:N modes)            |
| Operating temp. range | -10~50°C, 20~90% (non-condensing)                 |
| Communication         | RS-485, 9600bps (default)                         |
| Lock releasing ways   | By software remote, fingerprint or mechanical key |