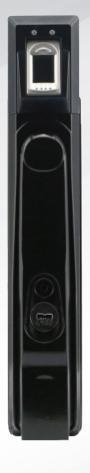

# Your Secure and Agile Fingerprint Server Cabinet Guardian

RT-03Z Fingerprint Server Cabinet Lock brings a new level of physical security to Data Centers and Colocation facilities. Safeguarding your IT assets by real-time programmable access control, providing comprehensive security and audit trail capabilities, RT-03Z ensures safety down to every individual cabinet.

### RT-03Z Fingerprint Server Cabinet Lock

| Dimension             | 230mm (L) X 41mm (W) X 67mm (H)                   |
|-----------------------|---------------------------------------------------|
| Weight                | 0.80kg                                            |
| Color                 | Black                                             |
| Operating voltage     | 12Vdc                                             |
| Input voltage range   | 10.8Vdc-13.2Vdc                                   |
| Current requirement   | 1000mA/12Vdc                                      |
| Identification        | Capacitive and 3D technology                      |
| Fingerprint capacity  | 1700 captures                                     |
| Matching time         | <0.8s (support both 1:1 and 1:N modes)            |
| Operating temp. range | -10~50°C, 20~90% (non-condensing)                 |
| Communication         | RS-485, 9600bps (default)                         |
| Lock releasing ways   | By software remote, fingerprint or mechanical key |