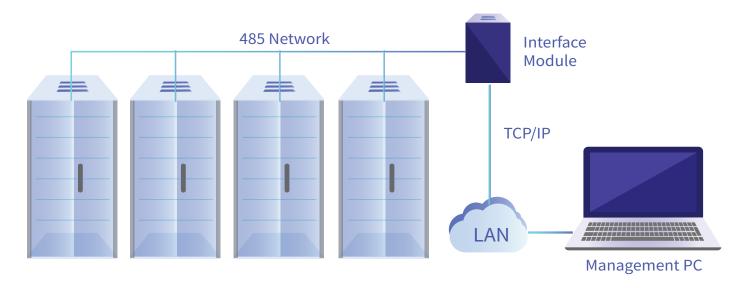

### **Easy Management**

• Fingerprint Server Cabinet Lock can be accessed via fingerprint or remote operation

### **Comprehensive Security**

- · Protects servers from malicious or accidental tampering
- Allows exclusively registered fingerprints for access
- Provides real time audit trail of access, tracks and reports